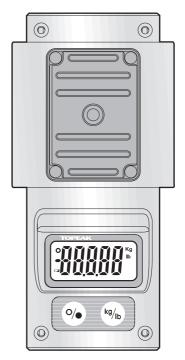

### 重量計

# 計測の手順 1. (••)ボタンを押して、デジタル重量計の電源をオンにします。 画面にはこの表示が出ます。 2.測定可能のインジケータが表示されるまで数秒間待ちます。 画面にはこの表示が出ます。 กกกกห 3.重量単位選択ボタン(%)を押して、kgかlbを選んでください。 4 右の図のように、測定したいものをデジタル重量計に乗せます。 5.表示された重量を読み取ってください。 電池の交換 (CR2032×2) 1.電池カバーを外す。 2.電池を入れ替える。電池の+と-を間違わな いように注意してください。 CR-2032 トピーク製品は全国有名自転車店でお買い求めいただけます。 ご質問は、最寄りのトピーク正規販売店へどうぞ。 Website: www.topeak.ip M-TWSC01-L 7/05