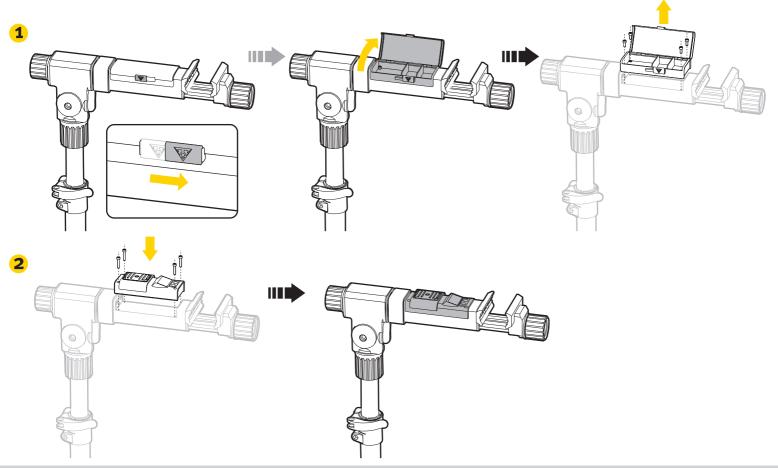

デ<sup>ジタル</sup> 重量計 プレップスタンド用

ユーザーズガイド

J



Art no. TWSCo1

# デジタル重量計をプレップスタンドへ装着



### 重量計

## クイックスタート マニュアル



WEIGHT SCALE for PrepStand Series

# デジタル重量計を装備したプレップスタンド

# 計測の手順 1. (••)ボタンを押して、デジタル重量計の電源をオンにします。 画面にはこの表示が出ます。 2.測定可能のインジケータが表示されるまで数秒間待ちます。 画面にはこの表示が出ます。 กกกกห 3.重量単位選択ボタン(%)を押して、kgかlbを選んでください。 4 右の図のように、測定したいものをデジタル重量計に乗せます。 5.表示された重量を読み取ってください。 電池の交換 (CR2032×2) 1.電池カバーを外す。 2.電池を入れ替える。電池の+と-を間違わな いように注意してください。 CR-2032 トピーク製品は全国有名自転車店でお買い求めいただけます。 ご質問は、最寄りのトピーク正規販売店へどうぞ。 Website: www.topeak.ip M-TWSC01-L 7/05



## 重量の計測



- 1 正確に測るためにプレップスタンド の脚部を平らな床面に設置し、デジ タル重量計の上面が水平になるよう にしてください。計測しているもの がプレップスタンドに接触しないよ うに注意してください。
- 2.このデジタル重量計の誤差は±20g です。デジタル重量計が水平になっ ていないと、誤差は大きくなります。 水平に置き直して電源/リセット ボ タン ด を押し、もう一度計測しな おしてください。
- 3.このデジタル重量計による計測デー タは、個人の参考用としてお使いく ださい。他の目的に使用することは できません。

### 保証期間

ご購入日より1年間: 製造上の欠陥による電子部品 、機械部品の不良が対象です。電池は保証の対象 になりません。

##