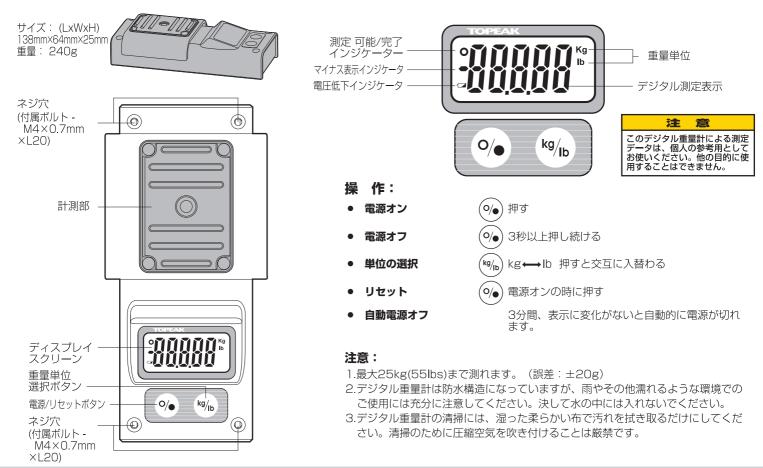

# 計測の手順 1. (••)ボタンを押して、デジタル重量計の電源をオンにします。 画面にはこの表示が出ます。 2.測定可能のインジケータが表示されるまで数秒間待ちます。 画面にはこの表示が出ます。 กกกกห 3.重量単位選択ボタン(%)を押して、kgかlbを選んでください。 4 右の図のように、測定したいものをデジタル重量計に乗せます。 5.表示された重量を読み取ってください。 電池の交換 (CR2032×2) 1.電池カバーを外す。 2.電池を入れ替える。電池の+と-を間違わな いように注意してください。 CR-2032 トピーク製品は全国有名自転車店でお買い求めいただけます。 ご質問は、最寄りのトピーク正規販売店へどうぞ。 Website: www.topeak.ip M-TWSC01-L 7/05

## 重量の計測

- 1 正確に測るためにプレップスタンド の脚部を平らな床面に設置し、デジ タル重量計の上面が水平になるよう にしてください。計測しているもの がプレップスタンドに接触しないよ うに注意してください。
- 2.このデジタル重量計の誤差は±20g です。デジタル重量計が水平になっ ていないと、誤差は大きくなります。 水平に置き直して電源/リセット ボ タン ด を押し、もう一度計測しな おしてください。
- 3.このデジタル重量計による計測デー タは、個人の参考用としてお使いく ださい。他の目的に使用することは できません。